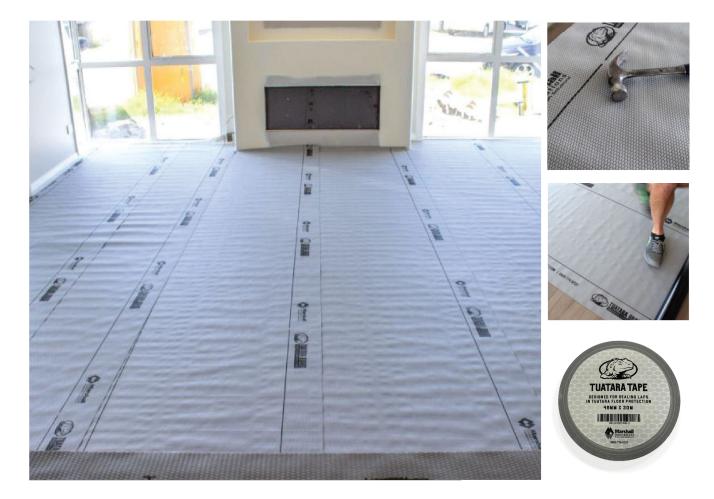

## TUATARA GUARD

TUATARA GUARD Temporary Floor Protection is a spill absorbent membrane with built-in cushion technology. Featuring a patented slip resistant GRIPSPOT walking surface that reduces movement on floors. Designed to absorb spills without reducing its tear strength or staining the floor below. Can be used multiple times, surface can be easily cleaned through wiping or vacuuming.

## BENEFITS

- 960mm x 30m -28.8m
- Re-usable
- Shock absorbing cushion technology
- Spill absorbent without reducing strength
- Slip resistant GripSpot Technology
- Anti-Slip back surface
- Product won't stain or mark floors
- TUATARA Tape available