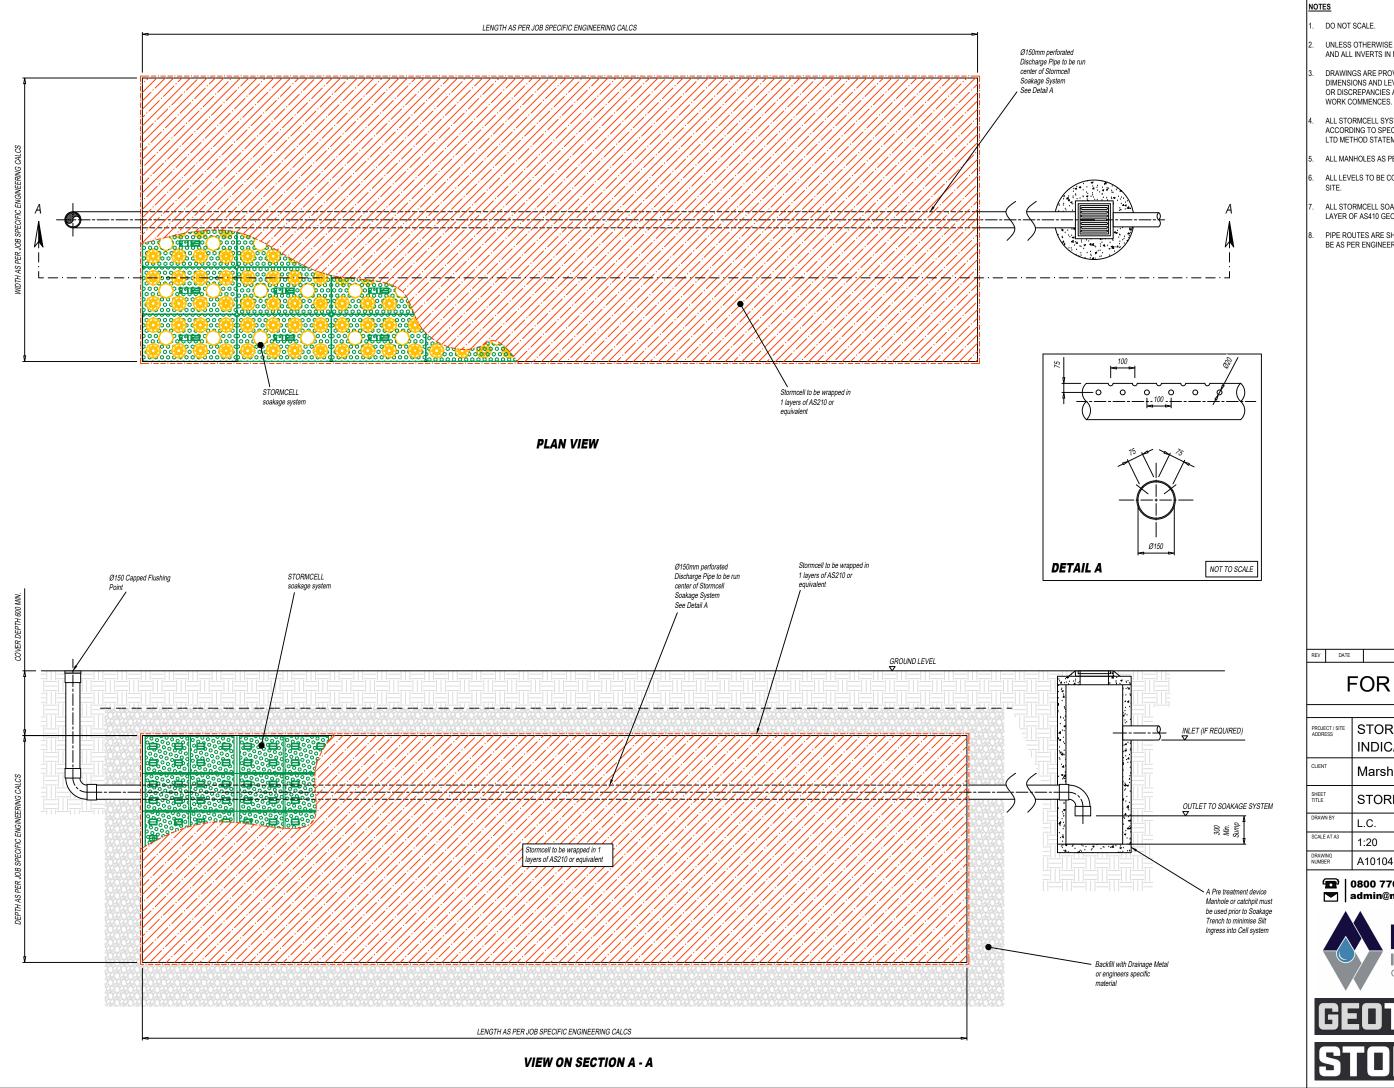

- DO NOT SCALE.
- UNLESS OTHERWISE STATED ALL DIMENSIONS ARE IN MILLIMETRES AND ALL INVERTS IN METRES AOD.
  - DRAWINGS ARE PROVIDED FOR VISUAL REFERENCE ONLY, ALL DIMENSIONS AND LEVELS TO BE VERIFIED ON SITE WITH ANY ISSUES OR DISCREPANCIES ADDRESSED WITH THE ENGINEER BEFORE ANY
  - ALL STORMCELL SYSTEM WORKS SHALL BE CARRIED OUT ACCORDING TO SPECIFICATIONS, INSTRUCTION FROM GROUND CO LTD METHOD STATEMENTS AND ENGINEERS REQUIREMENTS.
  - ALL MANHOLES AS PER ENGINEERS SPECIFICATION.
  - ALL LEVELS TO BE CONFIRMED PRIOR TO WORK COMMENCING ON
  - ALL STORMCELL SOAKAGE SYSTEMS TO BE WRAPPED IN A SINGLE LAYER OF AS410 GEOTEXTILE.
  - PIPE ROUTES ARE SHOWN DIAGRAMMATICALLY ONLY. ALL PIPES TO BE AS PER ENGINEERS REQUIREMENTS.

FOR APPROVAL

PROJECT / SITE STORMCELL SYSTEM INDICATIVE DRAWING

Marshall Innovations.

STORMCELL TANK - OPTION A

06-05-2022 1:20 1:40 A10104 001 REVISION NUMBER

0800 776 9727

- DO NOT SCALE.
- UNLESS OTHERWISE STATED ALL DIMENSIONS ARE IN MILLIMETRES AND ALL INVERTS IN METRES AOD.
  - DRAWINGS ARE PROVIDED FOR VISUAL REFERENCE ONLY, ALL DIMENSIONS AND LEVELS TO BE VERIFIED ON SITE WITH ANY ISSUES OR DISCREPANCIES ADDRESSED WITH THE ENGINEER BEFORE ANY
    - ALL STORMCELL SYSTEM WORKS SHALL BE CARRIED OUT ACCORDING TO SPECIFICATIONS, INSTRUCTION FROM GROUND CO LTD METHOD STATEMENTS AND ENGINEERS REQUIREMENTS.
  - ALL MANHOLES AS PER ENGINEERS SPECIFICATION.
  - ALL LEVELS TO BE CONFIRMED PRIOR TO WORK COMMENCING ON
  - ALL STORMCELL SOAKAGE SYSTEMS TO BE WRAPPED IN A SINGLE LAYER OF AS410 GEOTEXTILE.
  - PIPE ROUTES ARE SHOWN DIAGRAMMATICALLY ONLY. ALL PIPES TO BE AS PER ENGINEERS REQUIREMENTS.