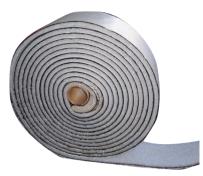

## PREMIUM ENERGY SILL SEALER

88mm x 7.5m roll or 140mm x 7.5m roll

PREMIUM ENERGY SILL SEALER is an air and moisture barrier for under doors and windows.

STOP HEAT LOSS, DRAUGHTS AND MOISTURE

## Benefits of Premium Energy Sill Sealer

- Premium Energy Sill Sealer consists of an SBS modified asphalt adhesive base with a 6mm thick closed cell foam top which conforms to irregularities in the substrate to seal under bottom plates, doors and windows.
- Premium Energy Sill Sealer can be used in conjunction with Protecto Wrap Sill System.
- Premium Energy Sill Sealer adheres to most substrates, however to enhance adhesion use Protecto Tak Primer or 100 Primer.
- Premium Energy Sill Sealer is not UV stable and should be covered within 90 days of installation.
- · Made from non-absorbent closed cell foam.
- · Mildew and water resistant.