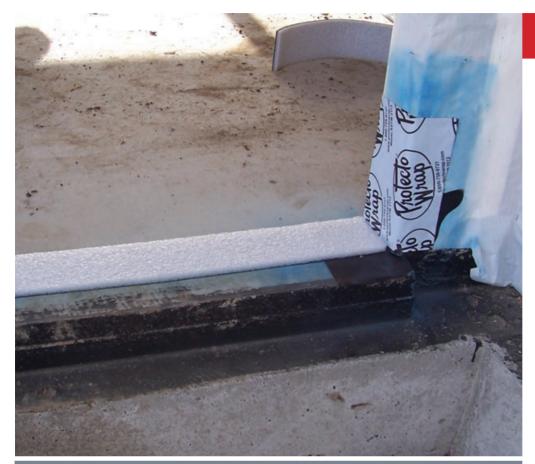

## Air & Moisture Barrier

Forms a waterproof gasket which conforms to any irregularities under bottom plates, doors and windows.

## Benefits of Premium Energy Sill Sealer

- Premium Energy Sill Sealer consists of an SBS modified asphalt adhesive base with a 6mm thick closed cell foam top which conforms to irregularities in the substrate to seal under bottom plates, doors and windows.
- Premium Energy Sill Sealer can be used in conjunction with Protecto Wrap Sill System.
- Premium Energy Sill Sealer adheres to most substrates, however to enhance adhesion use Protecto Tak Primer or 100 Primer.
- Premium Energy Sill Sealer is not UV stable and should be covered within 90 days of installation.
- · Made from non-absorbent closed cell foam.
- · Mildew and water resistant.