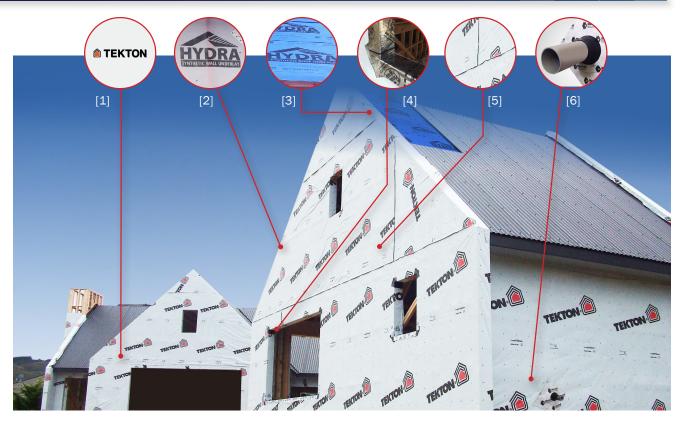

## The full system consists of:

- [1] TEKTON WALL UNDERLAY
- [2] HYDRA WALL UNDERLAY
- [3] HYDRA ROOF UNDERLAY
- [4] SUPER-STICK OR PROSILL TAPE
- [5] TEKTON SEAM TAPE
- [6] TRADE-SEAL